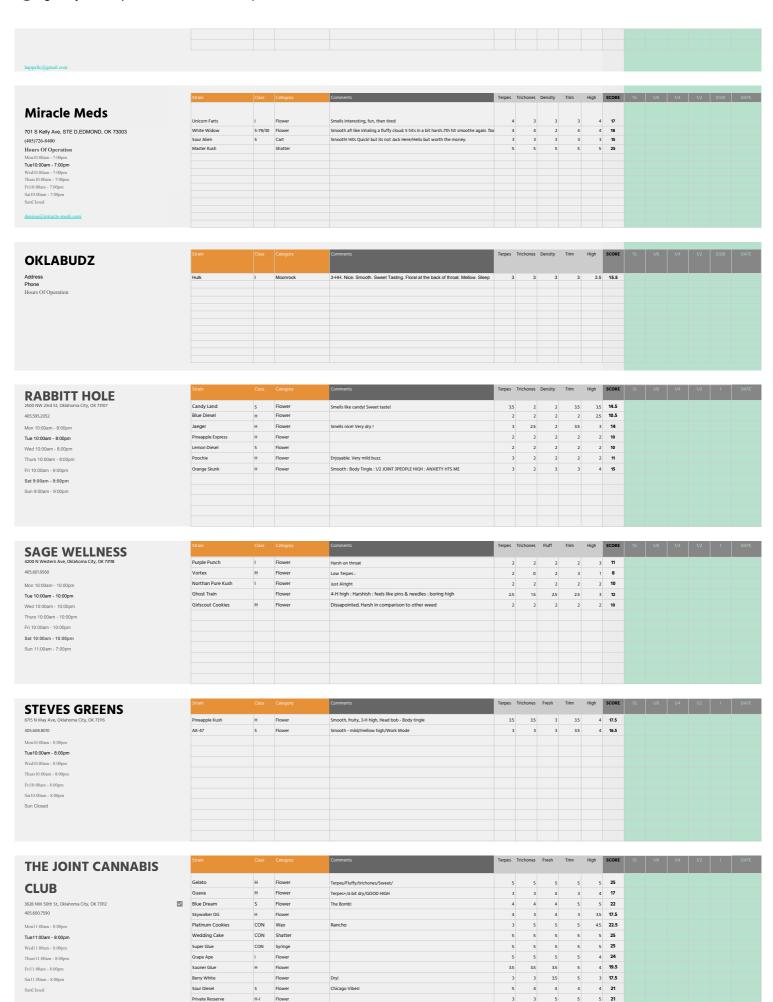

## @rsg.sexymama | Medical Cannabis Report Card

| 405.600.9300          | Gorilla Glue #4 | 1 | Shatter | BOMB! Sleep time  | 2 | 5 | 5 | 5 | 5 22 |
|-----------------------|-----------------|---|---------|-------------------|---|---|---|---|------|
| Hours Of Operation    | Gorilla Glue #4 | 1 | Shatter | BOMB! Sleepy time | 2 | 5 | 5 | 5 | 5 22 |
| Mon11:00am - 8:00pm   | Gorilla Glue #4 | 1 | Shatter | BOMB! Sleepy time | 2 | 5 | 5 | 5 | 5 22 |
| Tue11:00am - 8:00pm   |                 |   |         |                   |   |   |   |   |      |
| Wed11:00am - 8:00pm   |                 |   |         |                   |   |   |   |   |      |
| Thurs11:00am - 8:00pm |                 |   |         |                   |   |   |   |   |      |
| Fri11:00am - 8:00pm   |                 |   |         |                   |   |   |   |   |      |
| Sat11:00am - 8:00pm   |                 |   |         |                   |   |   |   |   |      |
| Sun3:00pm - 7:00pm    |                 |   |         |                   |   |   |   |   |      |
|                       |                 |   |         |                   |   |   |   |   |      |
|                       |                 |   |         |                   |   |   |   |   |      |