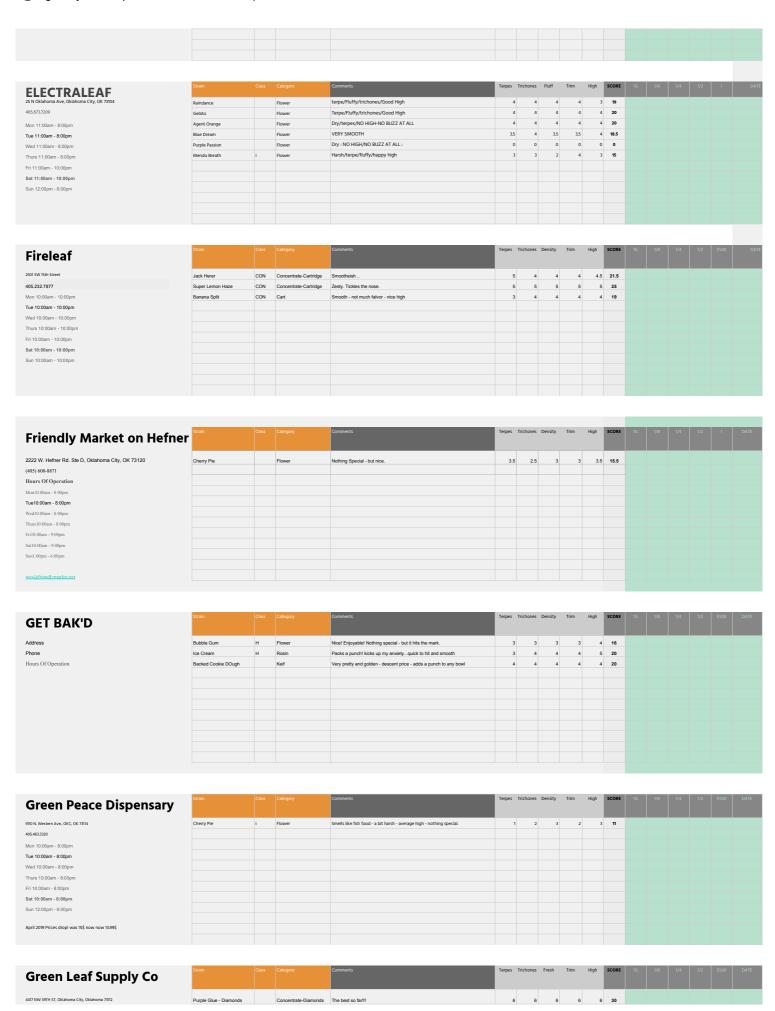

## Medical Cannabis: SO788: Report Card (1-5) 46 RELEAF 70 D. BROADWAY aVE, ckc, ck 73002 Rinapple Expres Flower

405.225.182

10.00am - 8.00pm

Tue10.00am - 8.00pm

Wed10.00am - 8.00pm

Thus10.00am - 8.00pm

Thus10.00am - 8.00pm

Sat10.00am - 9.00pm

Sat10.00am - 9.00pm

Sat10.00am - 9.00pm

April 2019 : Price Drop was 13\$ a g now 12\$ a g

| Strain              | Class | Category   | Comments                                   | Terpes | Trichones | Fresh | Trim | High | SCORE | 1G | 1/8 | 1/4 | 1/2 | 1 | DATE |
|---------------------|-------|------------|--------------------------------------------|--------|-----------|-------|------|------|-------|----|-----|-----|-----|---|------|
| Pinapple Expres     |       | Flower     |                                            | 4      | 4         | 5     | 5    | 5    | 23    |    |     |     |     |   |      |
| Blue Ice            |       | Flower     |                                            | 5      | 5         | 5     | 5    | 1    | 21    |    |     |     |     |   |      |
| Super Moon Diamonds |       | Diamonds   | Smoothe! Tasty! Instant High!              | 5      | 5         | 5     | 5    | 5    | 25    |    |     |     |     |   |      |
| Key Lime Pie        |       | Flower     | Smells like limes! 3HIT HIGH. mellow.happy | 5      | 3         | 4     | 5    | 5    | 22    |    |     |     |     |   |      |
| AK47                |       | Flower     |                                            | 3      | 3         | 2     | 3    | 3    | 14    |    |     |     |     |   |      |
| GSC Badder          |       | Badder     |                                            |        |           |       |      |      |       |    |     |     |     |   |      |
|                     |       |            |                                            |        |           |       |      |      |       |    |     |     |     |   |      |
|                     |       |            |                                            |        |           |       |      |      |       |    |     |     |     |   |      |
|                     |       |            |                                            |        |           |       |      |      |       |    |     |     |     |   |      |
| Blue Diesel         |       | Live Resin |                                            | 5      | 5         | 5     | 5    | 4    | 24    |    |     |     |     |   |      |
| Blue city diesel    |       | Budder     |                                            | 5      | 5         | 5     | 5    | 5    | 25    |    |     |     |     |   |      |
|                     |       |            |                                            |        |           |       |      |      |       |    |     |     |     |   |      |
|                     |       |            |                                            |        |           |       |      |      |       |    |     |     |     |   |      |